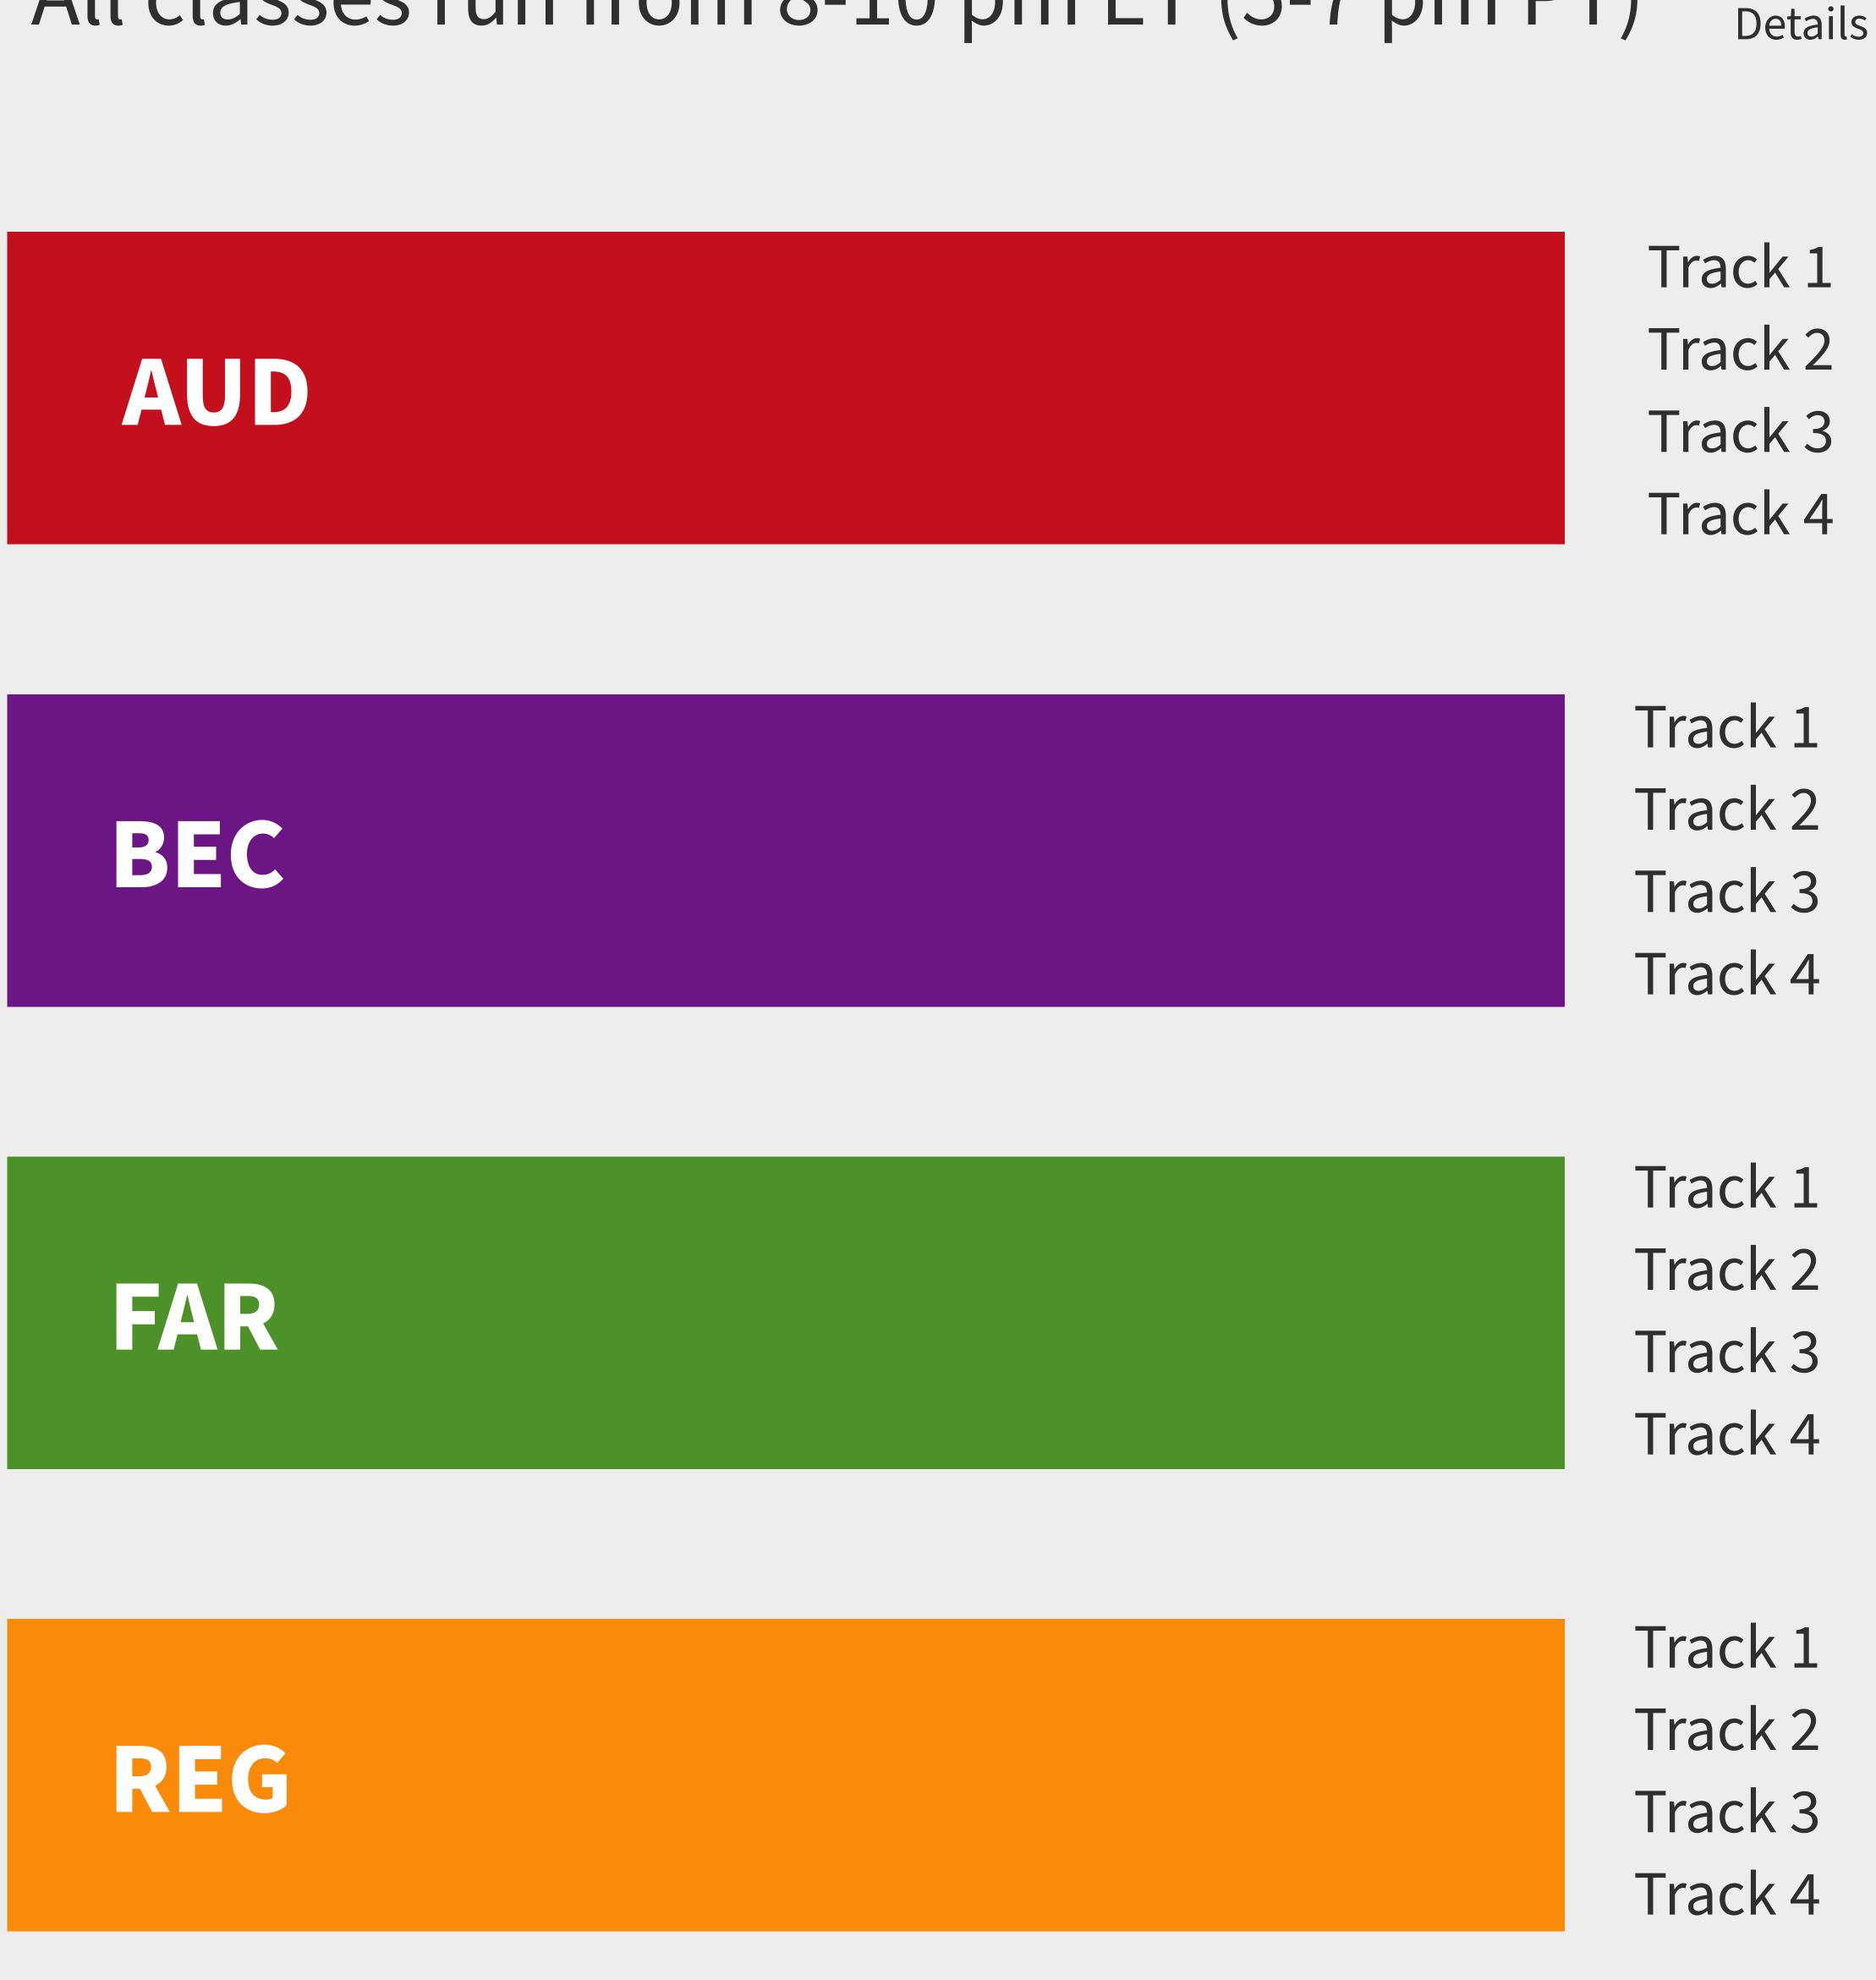

### All classes run from 8-10 pm ET (5-7 pm PT)

# Live Virtual Classroom 2022

Details on the dates and times of each class are available upon login to your course.

February 23 — March 30 Track 2 May 4 – June 8 Track 3 August 24 – September 28 Track 4 November 2 — December 14

February 21 — March 28 May 2 — June 26 August 22 — September 26 Track 4 November 7 — December 12

January 18 — March 29 Track 2 April 5 – June 28 July 19 — September 27 October 11 — December 20

January 27 — March 31 Track 2 April 7— June 9 Track 3 July 28 – Septemember 29 Track 4 October 20 — January 5