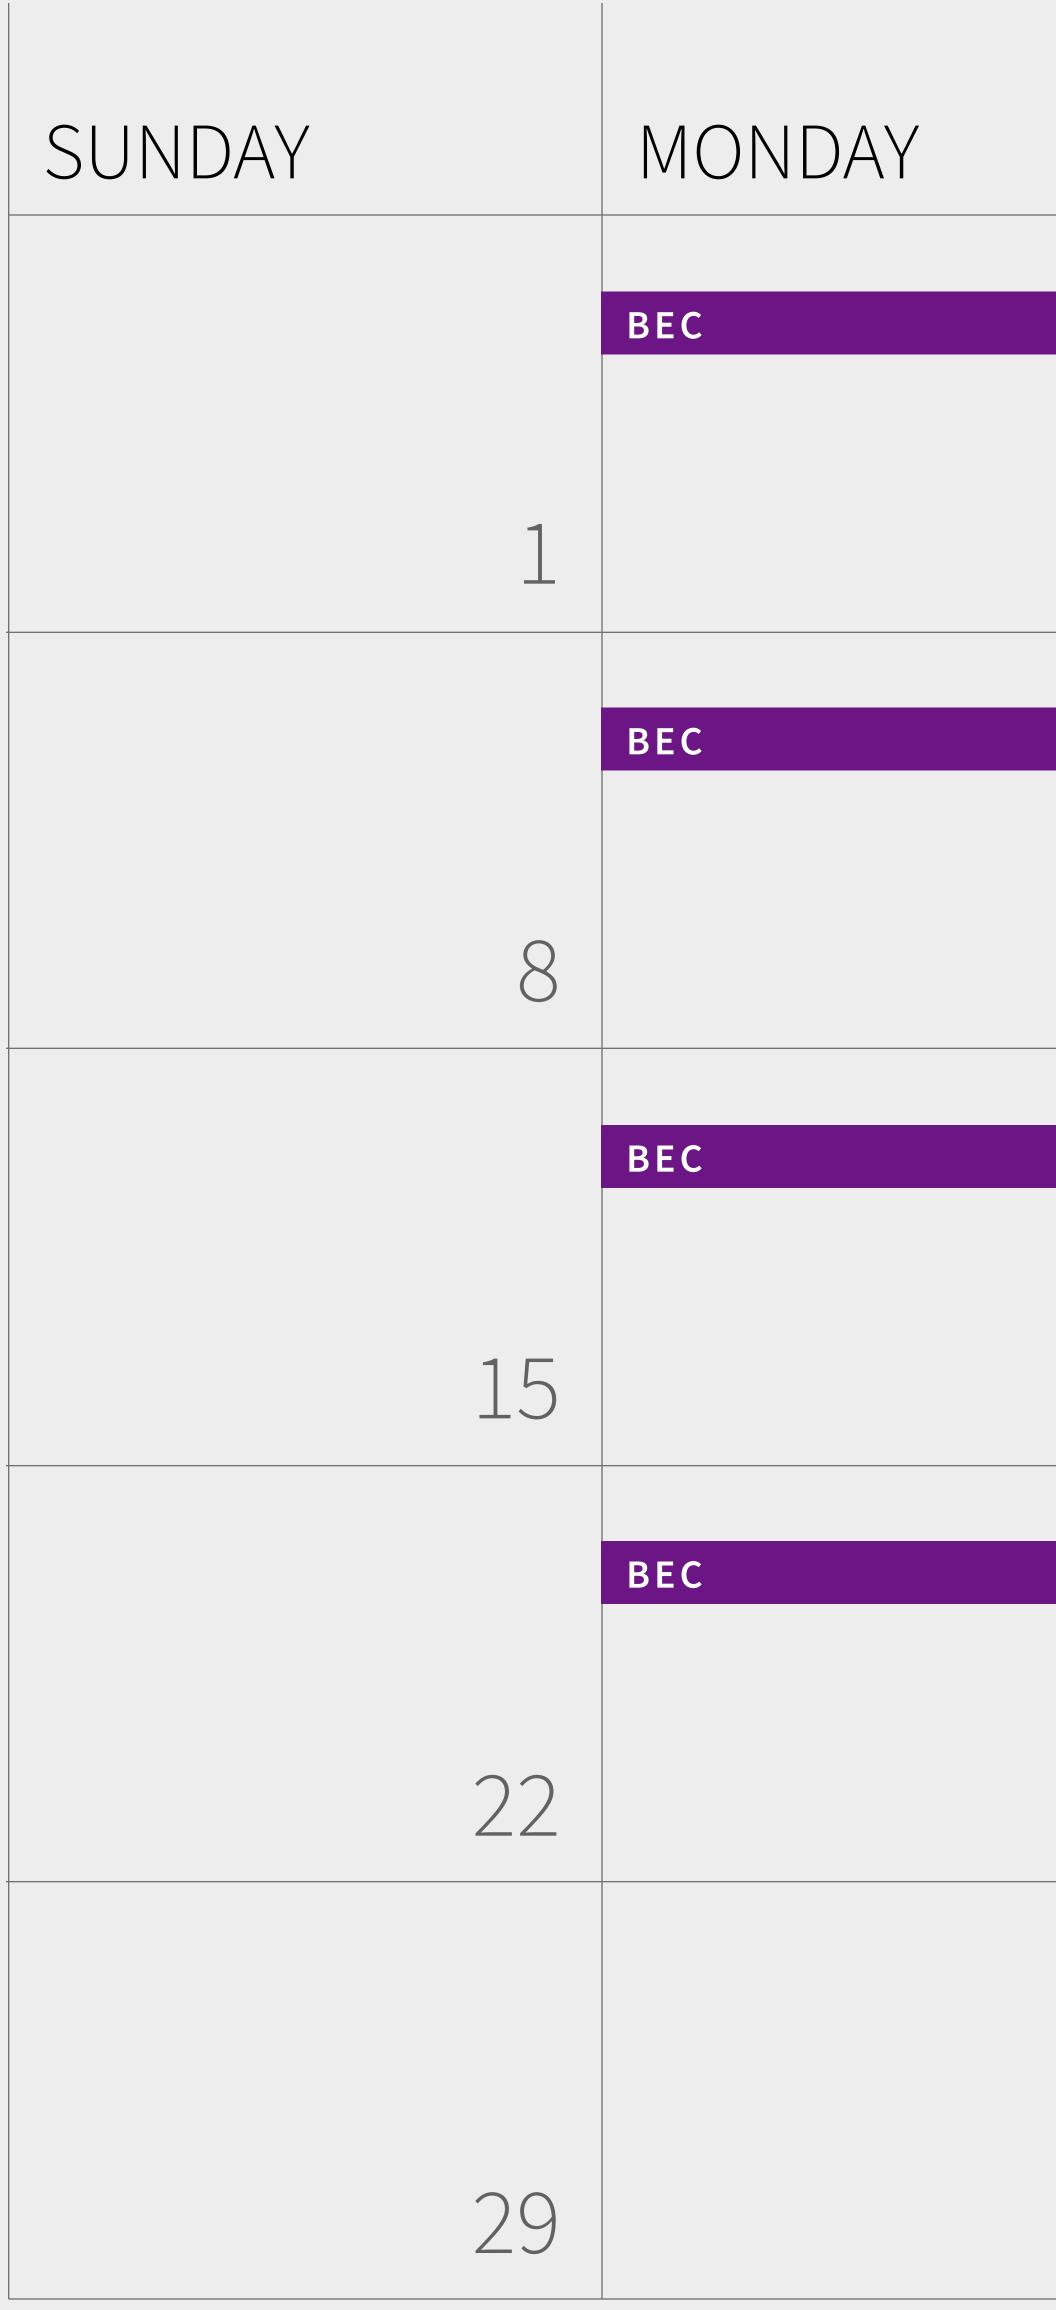

### August 2022

| SUNDAY | MONDAY | TUESDAY | WEDNESDAY |
|--------|--------|---------|-----------|
|        |        | FAR     |           |
| 31     | 1      | 2       |           |
|        |        | FAR     |           |
| 7      | 8      | 9       |           |
|        |        | FAR     |           |
| 14     | 15     | 16      |           |
|        | BEC    | FAR     | AUD       |
| 21     | 22     | 23      |           |
|        | BEC    | FAR     | AUD       |
| 28     | 29     | 30      |           |