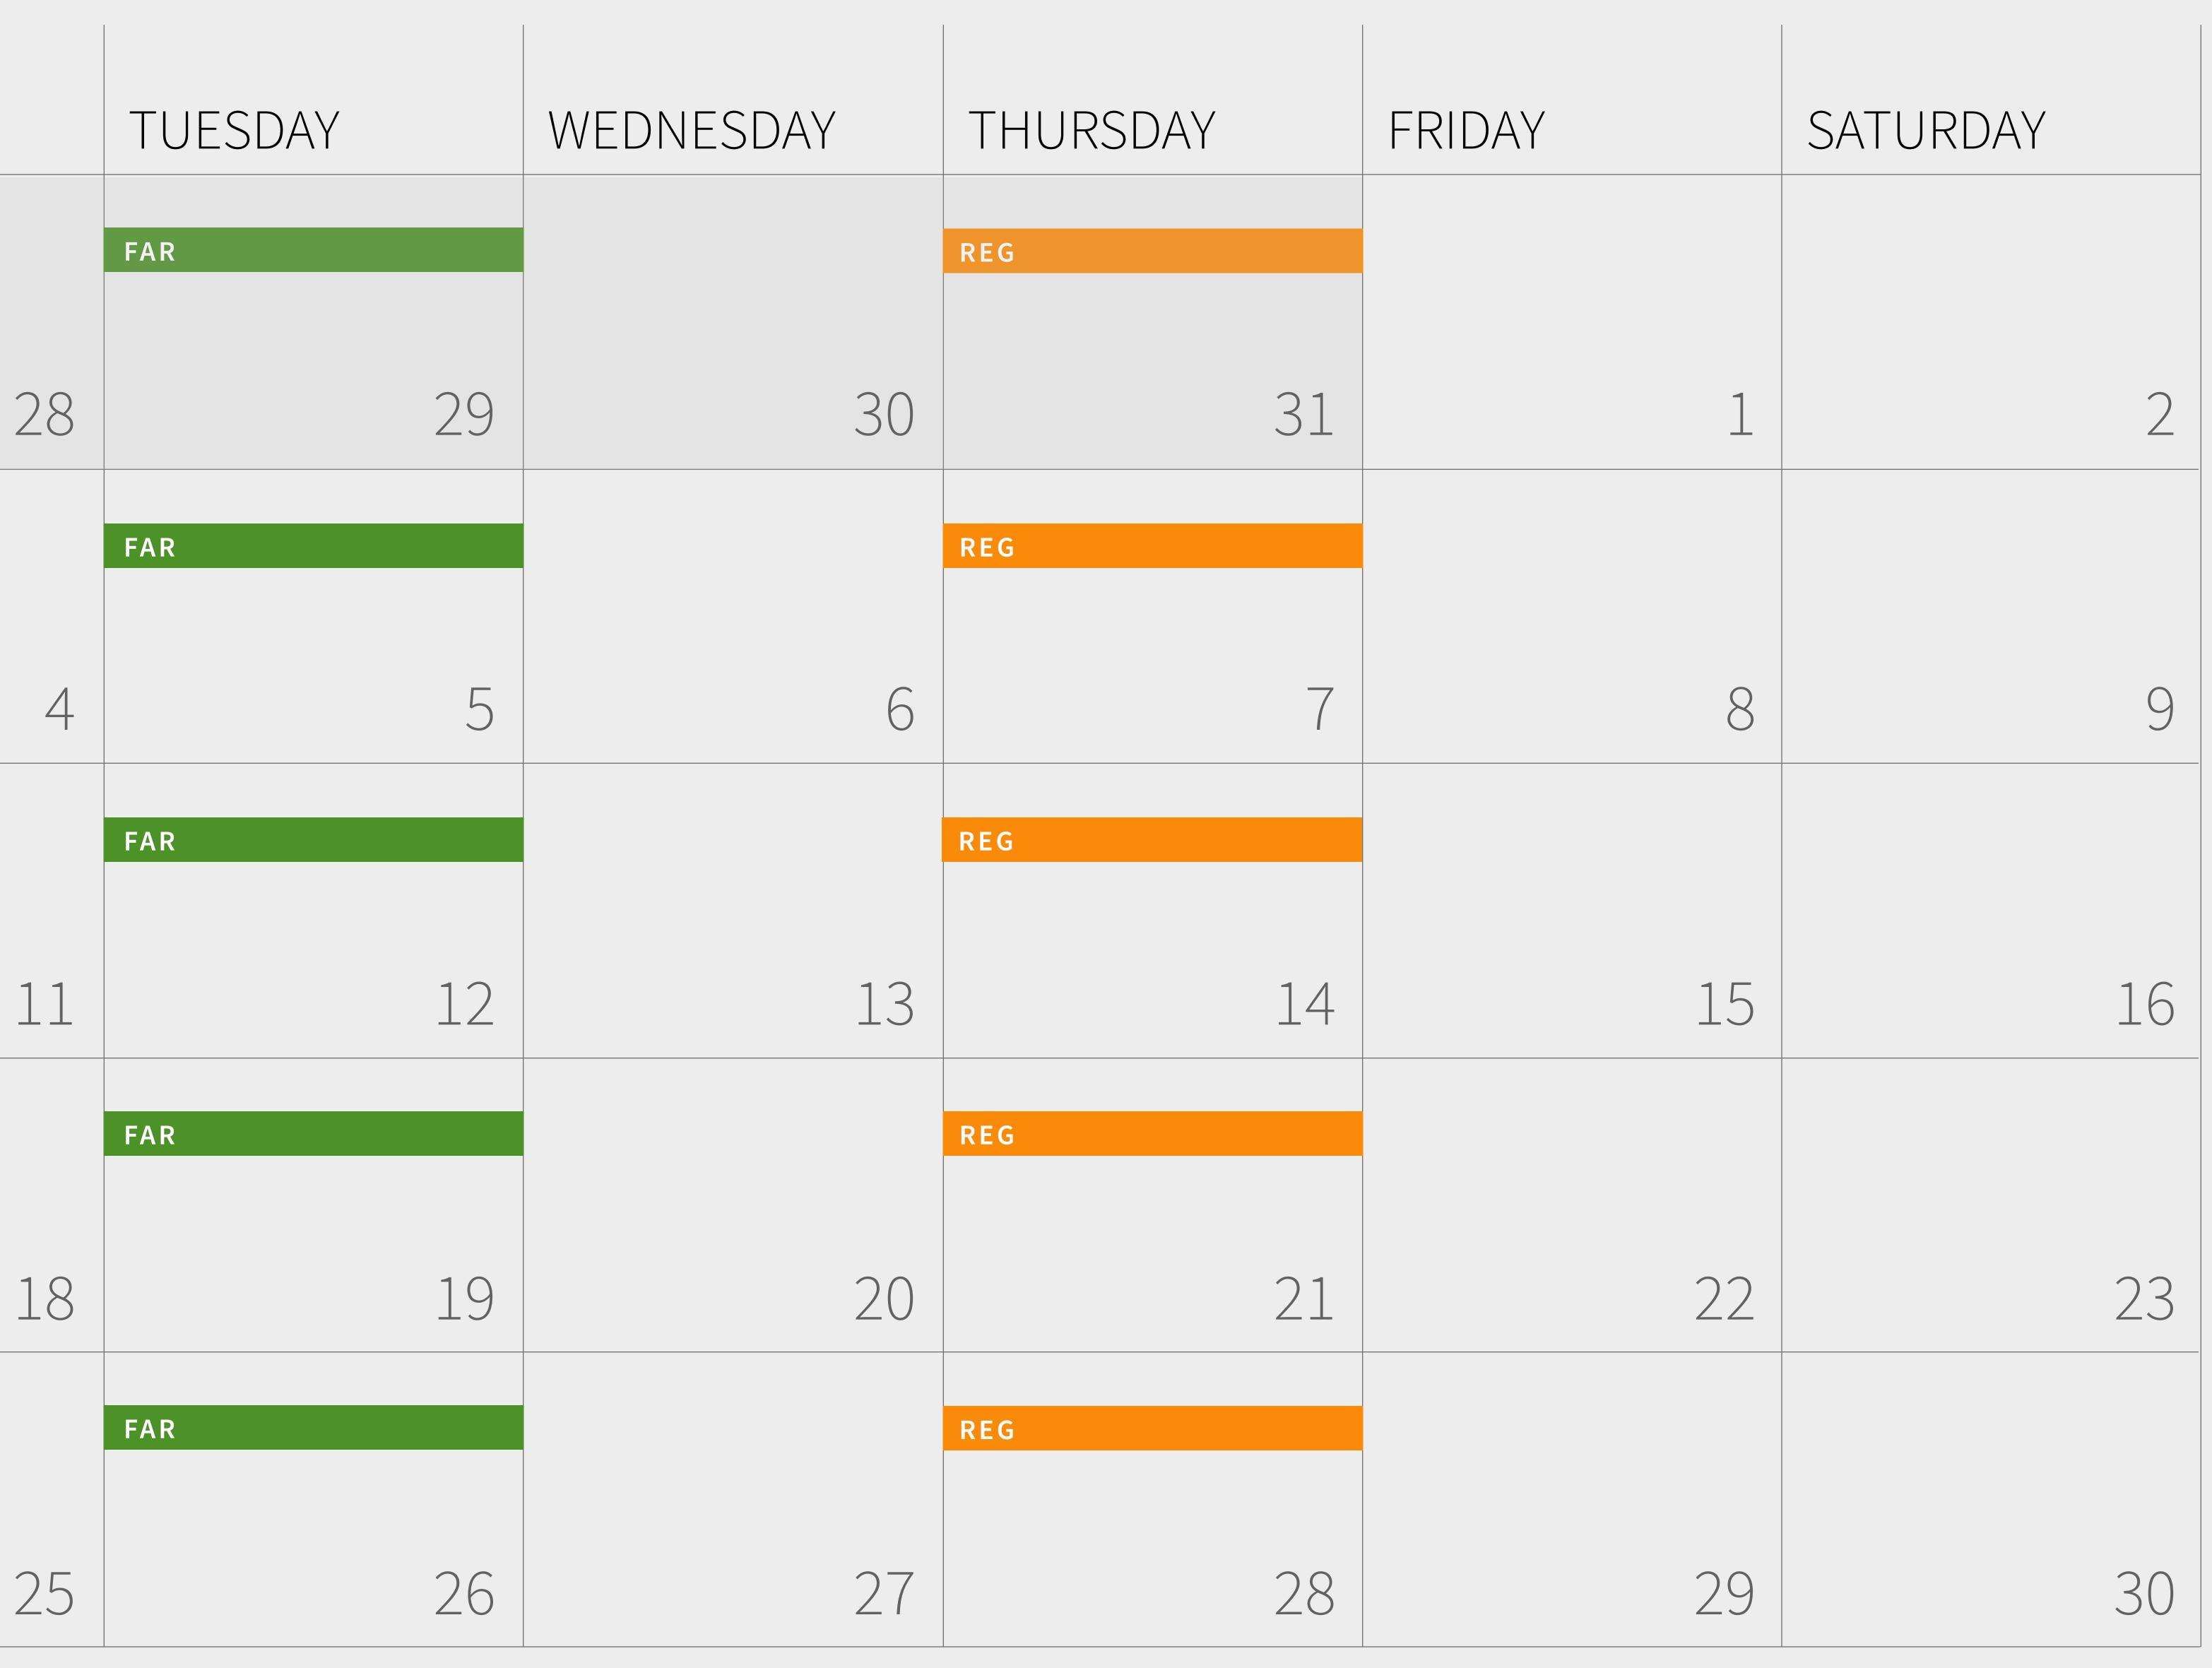

### March 2022

| SUNDAY | MONDAY | TUESDAY | WEDNESDAY |  |
|--------|--------|---------|-----------|--|
|        |        | FAR     | AUD       |  |
| 27     | 28     | 1       |           |  |
|        | BEC    | FAR     | AUD       |  |
|        |        |         |           |  |
| 6      | 7      | 8       |           |  |
|        | BEC    | FAR     | AUD       |  |
|        |        |         |           |  |
| 13     | 14     | 15      |           |  |
|        | BEC    | FAR     | AUD       |  |
|        |        |         |           |  |
| 20     | 21     | 22      |           |  |
|        | BEC    | FAR     | AUD       |  |
|        |        |         |           |  |
| 27     | 28     | 29      |           |  |

Class dates and times are subject to change. Log in to your Virtual Classroom at efficientlearning.com/login for the latest announcements.

|    | THURSDAY |   | FRIDAY |
|----|----------|---|--------|
|    | REG      |   |        |
| 2  |          | 3 |        |
|    | REG      |   |        |
| 9  | 1(       | ) |        |
|    | REG      |   |        |
| 16 | 1        | 7 |        |
|    | REG      |   |        |
| 23 | 24       | 4 |        |
|    | REG      |   |        |
| 30 | 3.       | 1 |        |