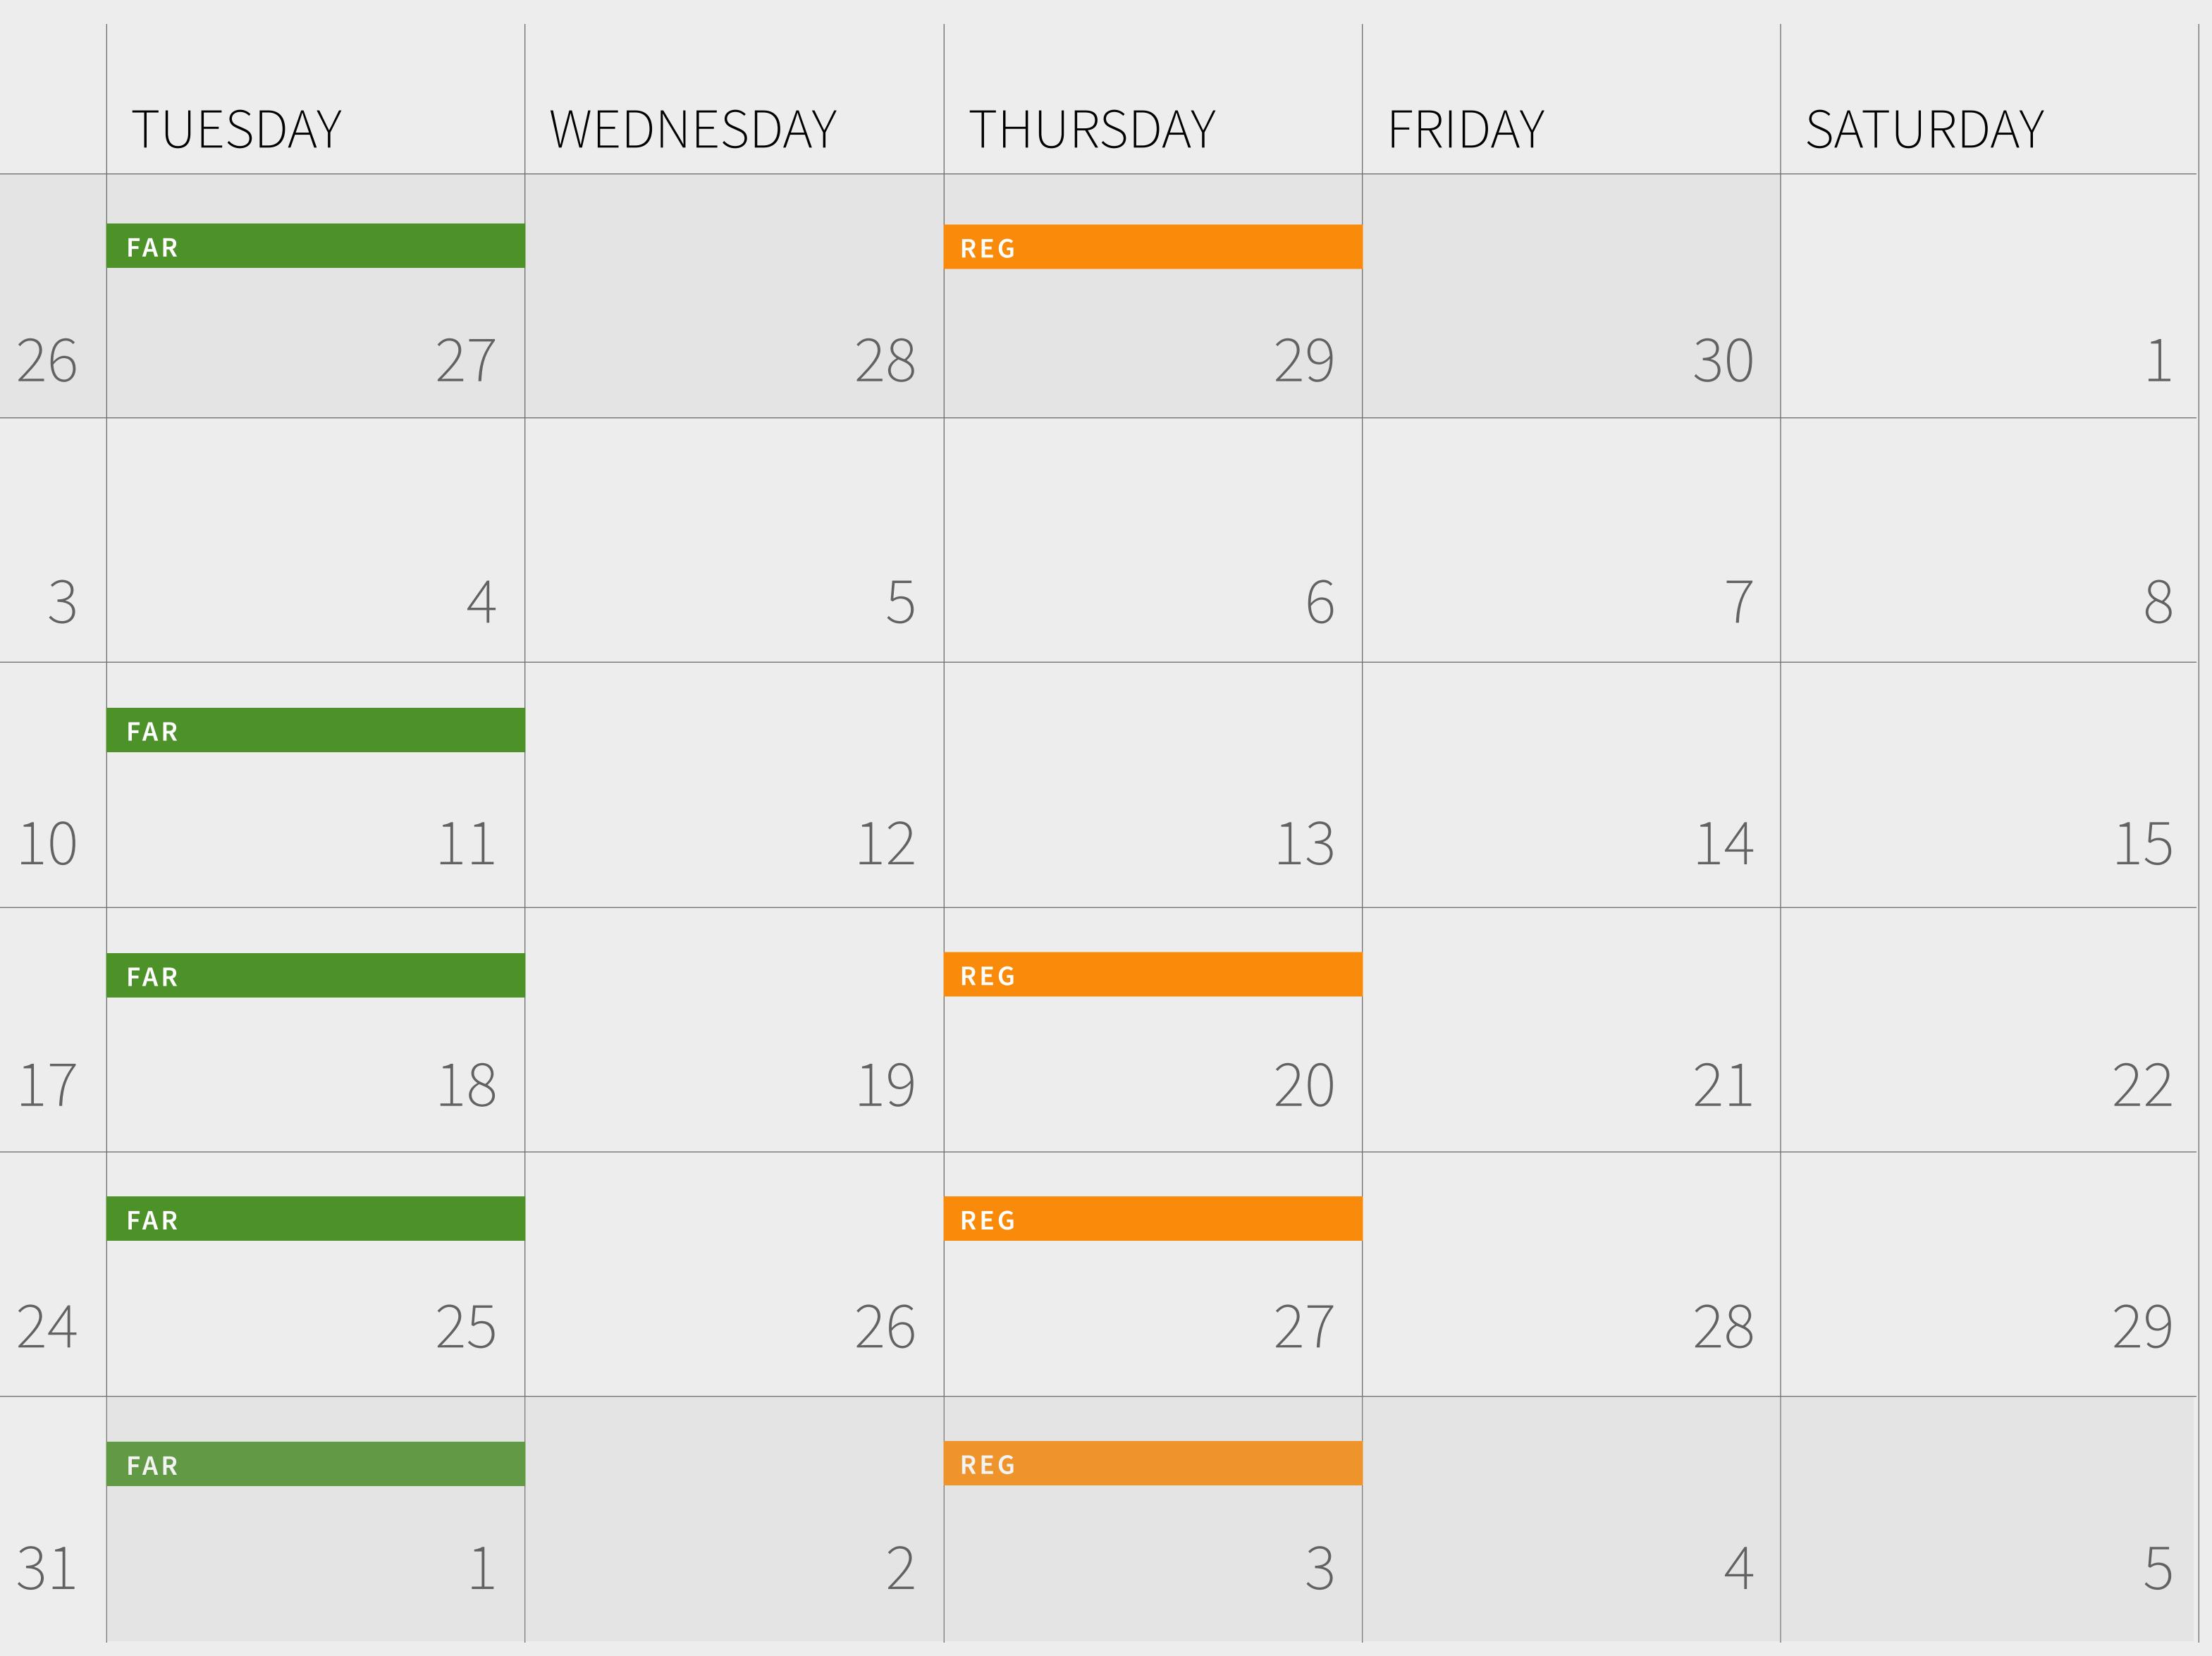

### October 2022

| SUNDAY | MONDAY |
|--------|--------|
| 25     |        |
| 2      |        |
| 9      |        |
| 16     |        |
| 23     |        |
| 30     |        |

### November 2022

| SUNDAY | MONDAY | TUESDAY    | WEDNESDAY |
|--------|--------|------------|-----------|
|        |        |            |           |
|        |        | FAR        | AUD       |
| 30     | 31     | 1          |           |
|        | BEC    | FAR        | AUD       |
|        |        |            |           |
| 6      | 7      | 8          |           |
|        |        |            |           |
|        | BEC    | FAR        | AUD       |
| 12     | 1 /    | 15         |           |
|        |        |            | -         |
|        | BEC    | FAR<br>REG |           |
|        |        |            |           |
| 20     | 21     | 22         |           |
|        | BEC    | FAR        | AUD       |
|        |        |            |           |
| 27     | 28     | 29         |           |

Class dates and times are subject to change. Log in to your Virtual Classroom at efficientlearning.com/login for the latest announcements.

|    | THURSDAY | FRIDAY |
|----|----------|--------|
|    |          |        |
|    | REG      |        |
|    |          |        |
|    | $\sim$   |        |
| 2  | 3        |        |
|    |          |        |
|    | REG      |        |
|    |          |        |
|    | 1 0      |        |
| 9  | 10       |        |
|    |          |        |
|    | REG      |        |
|    |          |        |
|    |          |        |
| 16 | 17       |        |
|    |          |        |
|    |          |        |
|    |          |        |
|    |          |        |
| 23 | 24       |        |
|    |          |        |
|    | REG      |        |
|    |          |        |
|    |          |        |
| 30 | 1        |        |
|    |          |        |