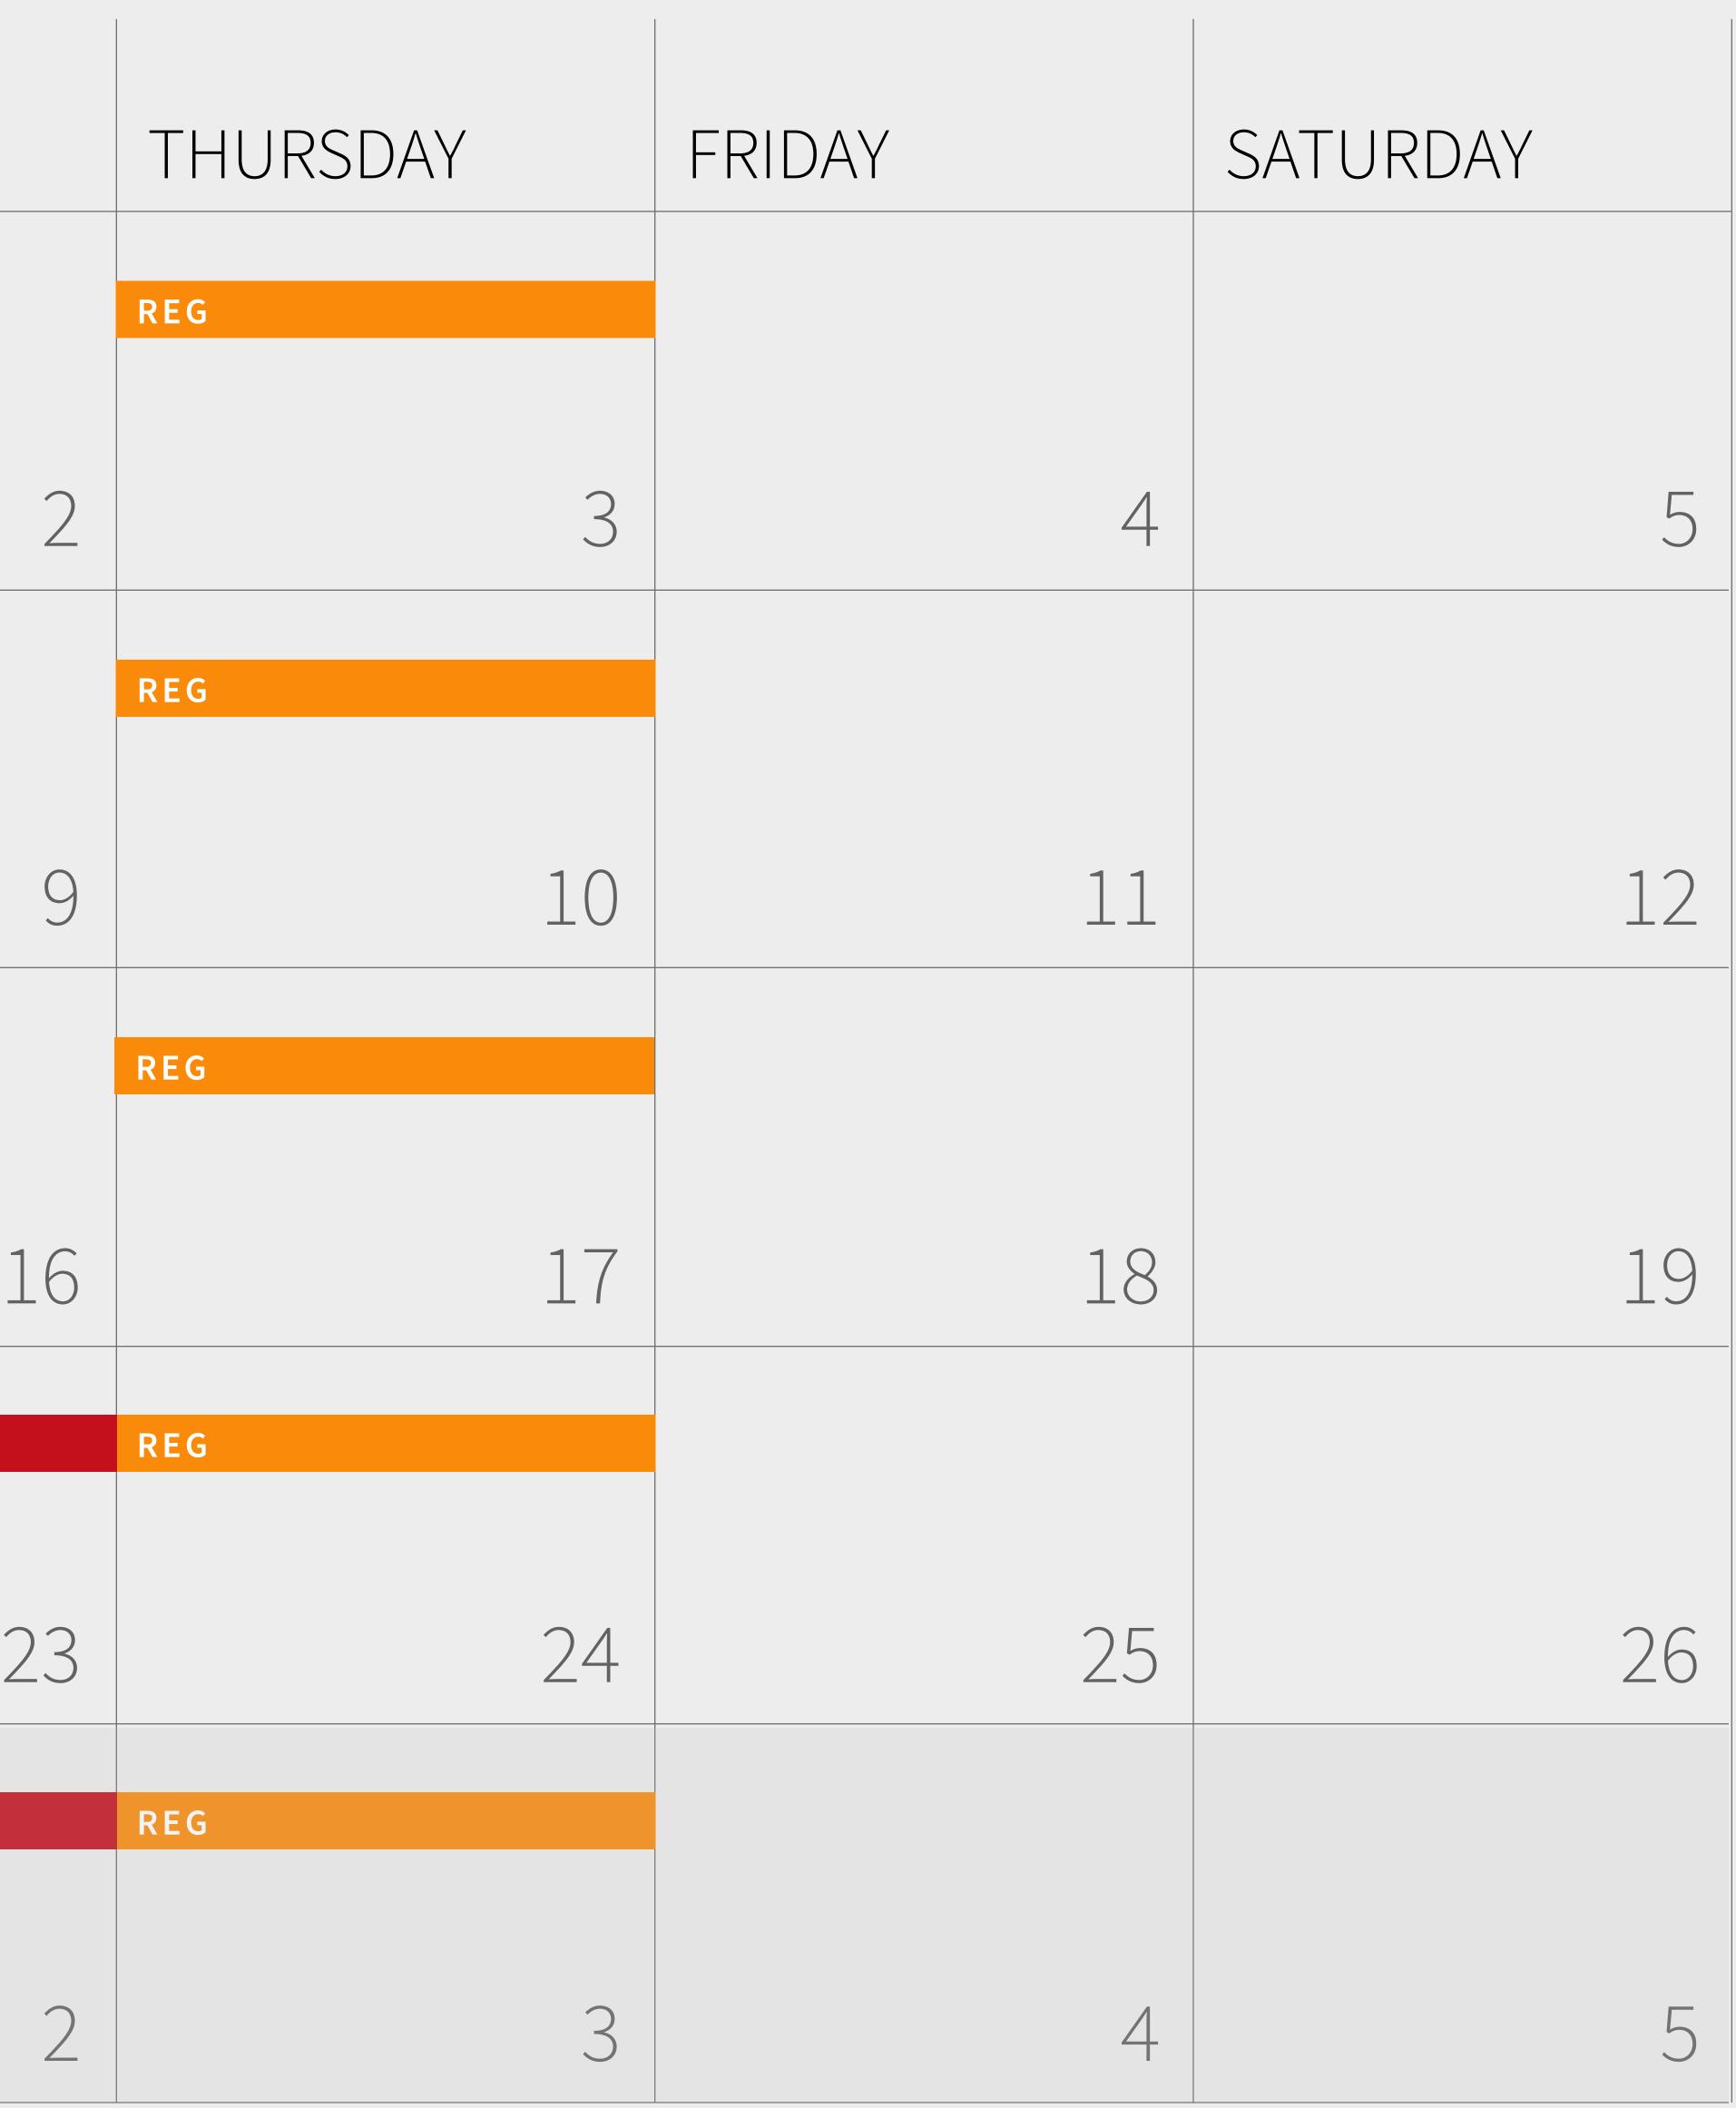

Class dates and times are subject to change. Log in to your Virtual Classroom at efficientlearning.com/login for the latest announcements.

|    | THURSDAY |   | FRIDAY |
|----|----------|---|--------|
|    | REG      |   |        |
| 2  |          | 3 |        |
|    | REG      |   |        |
| 9  | 1(       | ) |        |
|    | REG      |   |        |
| 16 | 1        | 7 |        |
|    | REG      |   |        |
| 23 | 24       | 4 |        |
|    | REG      |   |        |
| 30 | 3.       | 1 |        |